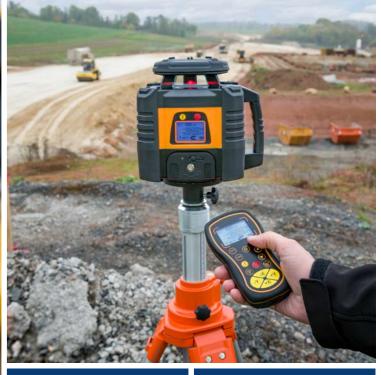

- · TILT and VWS-Function
- · Li-lon battery technology
- · 2-Way RF remote control