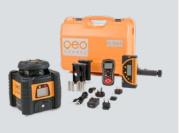

### SUPPLIED WITH FL 155H-G + FR 77-MM

## ART-NO. 213177

- Receiver FR 77-MM with clamp
- · 2-Way RF Remote control
- Li-lon battery
- Intelligent battery charger
- Battery case for alkaline batteries
- Carrying case