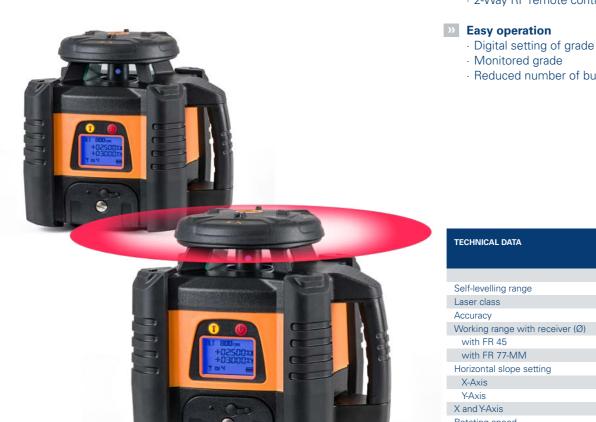

## » High performance

- · High accuracy of ± 0,5 mm / 10 m
- · Grade setting of X and Y axis up to  $\pm$  10% (monitored)

FL 155H-G

± 0.5mm / 10m

±6°

1200 m

600 m

± 10.000%

± 10.000%

Σ ± 14 %

600 rpm

30 h

Li-lon 80 m

IP 65

2.2 kg

-20°C to +50°C

# Easy operation

TECHNICAL DATA

Self-levelling range

Laser class

with FR 45

with FR 77-MM

Horizontal slope setting

RF Remote control range

Weight (instrument only)

Temperature range Dust / water protection

Accuracy

X-Axis

Y-Axis

X and Y-Axis

Rotating speed

Operating time

Power supply

- · Digital setting of grade values
- · Monitored grade
- · Reduced number of buttons for ease-of-use