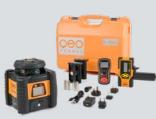

#### SUPPLIED WITH FL 155H-G + FR 45

- Receiver FR 45 with clamp
- 2-Way RF Remote control
- Li-lon battery
- Intelligent battery charger
- Battery case for alkaline batteries Carrying case